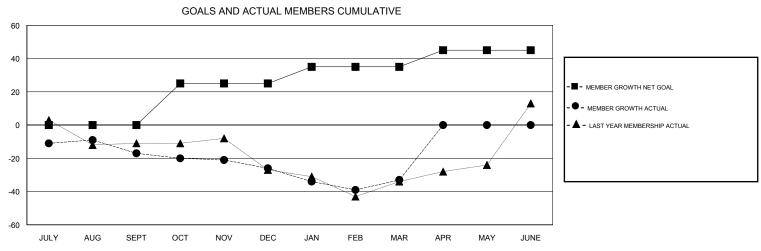

## LOCATION WISCONSIN MICHAEL MOLENDA **GMT CA** Clubs Members RESULTS FOR 2017-2018 RESULTS FOR 2017-2018 NEW CLUB GOAL NEW CLUBS DROPPED CLUBS MEMBER GROWTH NET MEMBER GROWTH DROPPED QUARTER QUARTER GOAL ACTUAL MEMBERS ACTUAL (including transfers) 0 0 0 0 28 40 JULY/AUG/SEPT JULY/AUG/SEPT 0 25 49 53 OCT/NOV/DEC OCT/NOV/DEC 0 0 0 10 30 37 JAN/FEB/MAR JAN/FEB/MAR 0 0 0 10 0 0 APR/MAY/JUNE APR/MAY/JUNE